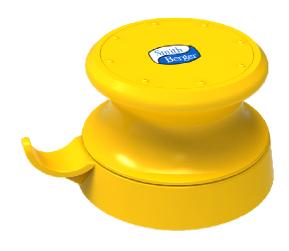

## **STANDARD FEATURES**

- Designed for Maximum SWL of 330MT per OCIMF Recommendations
- Heavy Duty Cast Steel Construction
- Grease Lubricated Bronze Bearings
- Heat Treated Roller for Longer Life
- Weld Down Mounting Base
- Epoxy Primer Coating

## **OPTIONAL FEATURES**

- Customized Design to Suit Your Application
- Custom Mounting Bases
- Three Coat Marine Paint System
- Third Party Certification

WEIGHT: 1,900 LBS

\* DIMENSIONS SUBJECT TO CHANGE WITHOUT NOTICE\*