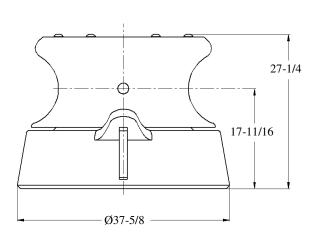

## **OPTIONAL FEATURES**

- Customized Design to Suit Your Application
- Custom Mounting Bases
- Three Coat Marine Paint System
- Third Party Certification

WEIGHT: 1,900 LBS

\* DIMENSIONS SUBJECT TO CHANGE WITHOUT NOTICE\*