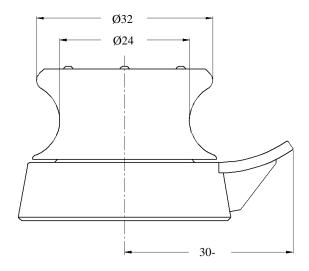

## **STANDARD FEATURES**

- Designed for Maximum SWL of 330MT per OCIMF Recommendations
- Heavy Duty Cast Steel Construction
- Grease Lubricated Bronze Bearings
- Heat Treated Roller for Longer Life
- Weld Down Mounting Base
- Epoxy Primer Coating

## **OPTIONAL FEATURES**

- Customized Design to Suit Your Application
- Custom Mounting Bases
- Three Coat Marine Paint System
- Third Party Certification

WEIGHT: 1,900 LBS

\* DIMENSIONS SUBJECT TO CHANGE WITHOUT NOTICE\*